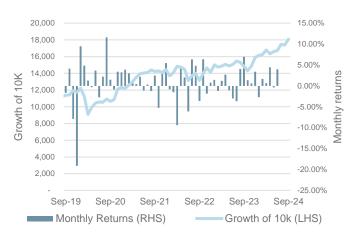

## Cumulative performance

## Portfolio Commentary

The Portfolio returned 8.20% outperforming the S&P/ASX 300 TR benchmark. Australian Equities enjoyed strong returns for the quarter, with the benchmark rising by 7.8%.

Materials sector rallied strongly in the last week of September on the back of the People's Bank of China (PBOC) announcing a larger than expected stimulus package to help prop up the ailing property market and provide additional liquidity into financial markets